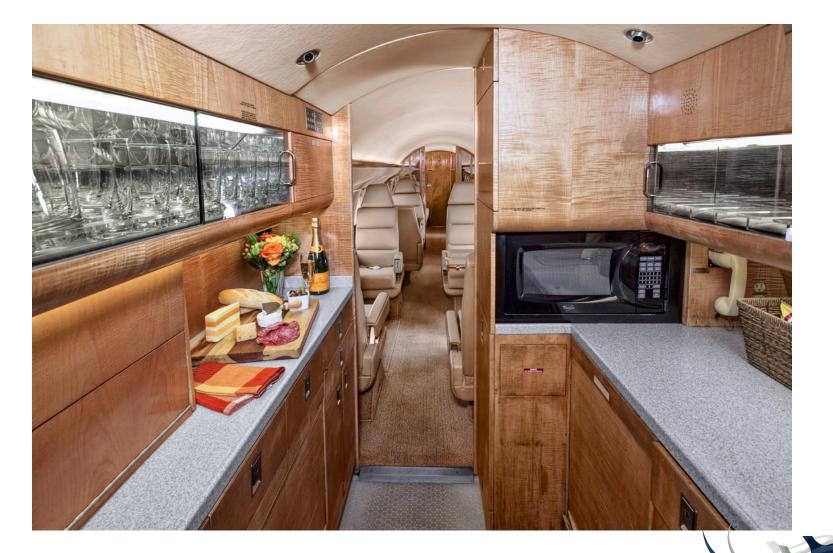

INTERIOR SPACIOUS 14 PASSENGER CONFIGURATION FEATURING A DELUXE AFT GALLEY

- ENTRANCE AREA FWD LAV AND STORAGE CLOSET
- FORWARD CABIN ONE (1) 3-PLACE DIVAN OPPOSING TWO (2) SINGLE SEATS
- MID CABIN TWO (2) PLACE CLUB
- AFT CABIN ONE (1) 4-PLACE CONFERENCE GROUP OPPOSITE ONE (1) PLACE CLUB
- LAVATORY FORWARD AND AFT
- FEATURESSPLIT CABIN FOR PRIVACY, TWO ENCLOSED LAVATORIES, SATALIGHT PHONE, LCD MONITORS,<br/>STEREO SYSTEM, DVD/CD PLAYER, COFFEE MAKER, OVEN AND MICROWAVE, ICE DRAWER,<br/>FLATWARE/CHINA/CRYSTAL STORAGE DRAWERS, WASTE CONTAINER