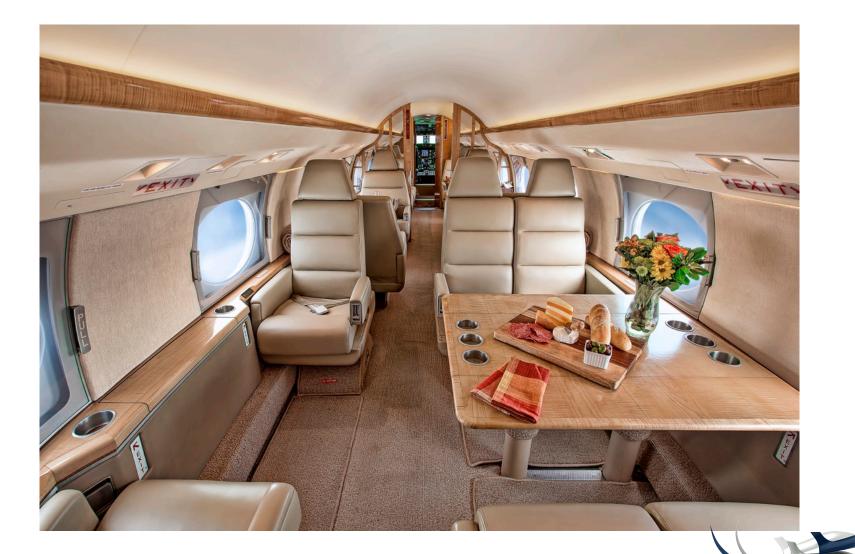

INTERIOR SPACIOUS 14 PASSENGER CONFIGURATION FEATURING A DELUXE AFT GALLEY

- ENTRANCE AREA FWD LAV AND STORAGE CLOSET
- FORWARD CABIN ONE (1) 3-PLACE DIVAN OPPOSING TWO (2) SINGLE SEATS
- MID CABIN TWO (2) PLACE CLUB
- AFT CABIN ONE (1) 4-PLACE CONFERENCE GROUP OPPOSITE ONE (1) PLACE CLUB
- LAVATORY FORWARD AND AFT
- FEATURESSPLIT CABIN FOR PRIVACY, TWO ENCLOSED LAVATORIES, SATALIGHT PHONE, LCD MONITORS,<br/>STEREO SYSTEM, DVD/CD PLAYER, COFFEE MAKER, OVEN AND MICROWAVE, ICE DRAWER,<br/>FLATWARE/CHINA/CRYSTAL STORAGE DRAWERS, WASTE CONTAINER