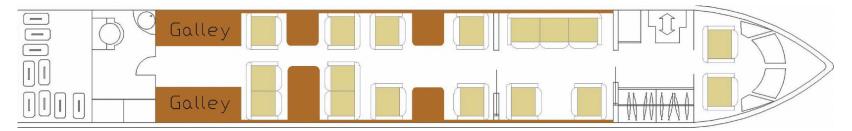

INTERIOR SPACIOUS 14 PASSENGER CONFIGURATION FEATURING A DELUXE AFT GALLEY

- ENTRANCE AREA FWD LAV AND STORAGE CLOSET
- FORWARD CABIN ONE (1) 3-PLACE DIVAN OPPOSING TWO (2) SINGLE SEATS
- MID CABIN TWO (2) PLACE CLUB
- AFT CABIN ONE (1) 4-PLACE CONFERENCE GROUP OPPOSITE ONE (1) PLACE CLUB
- LAVATORY FORWARD AND AFT
- FEATURESSPLIT CABIN FOR PRIVACY, TWO ENCLOSED LAVATORIES, SATALIGHT PHONE, LCD MONITORS,<br/>STEREO SYSTEM, DVD/CD PLAYER, COFFEE MAKER, OVEN AND MICROWAVE, ICE DRAWER,<br/>FLATWARE/CHINA/CRYSTAL STORAGE DRAWERS, WASTE CONTAINER