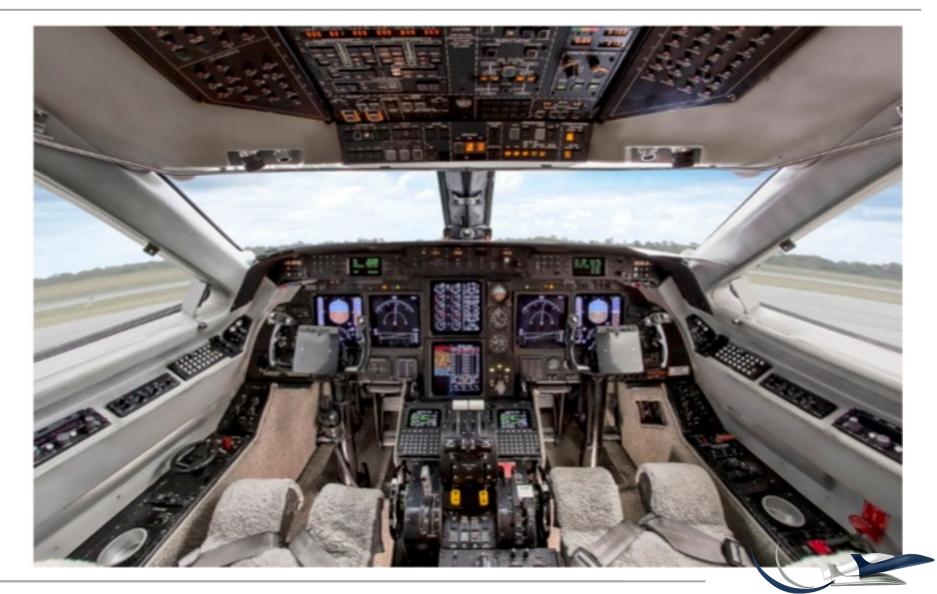

#### AVIONICS: Enrolled On Honeywell Avionics Program

DUAL COLLINS ADF-462 (ADF) SATAFIS (AFIS) HONEYWELL (EFIS) HONEYWELL SPZ-8000 (AUTOPILOT) DUAL COLLINS DME-442 (DME) FAIRCHILD F-1000 (FDR) FAIRCHILD A1001 (CVR) HONEYWELL HG-2021 (GPS) DUAL COLLINS VHF-422C & VHF-422B (VHF COM) HONEYWELL TCAS-II (TCAS) DUAL HONEYWELL RT-300 (RADAR ALT) HONEYWELL PRIMUS 870 (WRADAR) SUNDSTRAND EGPWS (TAWS) WULFSBERG (FLIGHT PHONE) HONEYWELL LSZ-850 (STORMSCOPE) DUAL COLLINS TDR-94 (XPNDR)