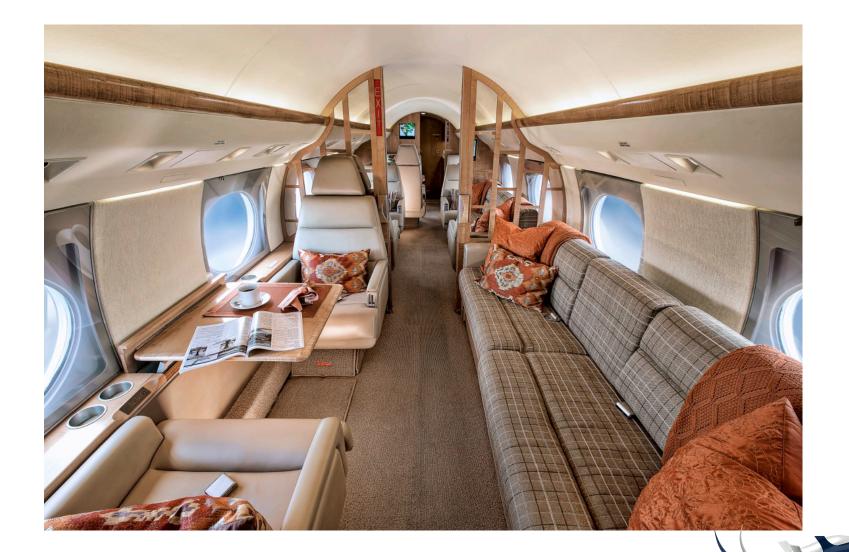

INTERIOR SPACIOUS 14 PASSENGER CONFIGURATION FEATURING A DELUXE AFT GALLEY

- ENTRANCE AREA FWD LAV AND STORAGE CLOSET
- FORWARD CABIN ONE (1) 3-PLACE DIVAN OPPOSING TWO (2) SINGLE SEATS
- MID CABIN TWO (2) PLACE CLUB
- AFT CABIN ONE (1) 4-PLACE CONFERENCE GROUP OPPOSITE ONE (1) PLACE CLUB
- LAVATORY FORWARD AND AFT
- FEATURESSPLIT CABIN FOR PRIVACY, TWO ENCLOSED LAVATORIES, SATALIGHT PHONE, LCD MONITORS,<br/>STEREO SYSTEM, DVD/CD PLAYER, COFFEE MAKER, OVEN AND MICROWAVE, ICE DRAWER,<br/>FLATWARE/CHINA/CRYSTAL STORAGE DRAWERS, WASTE CONTAINER