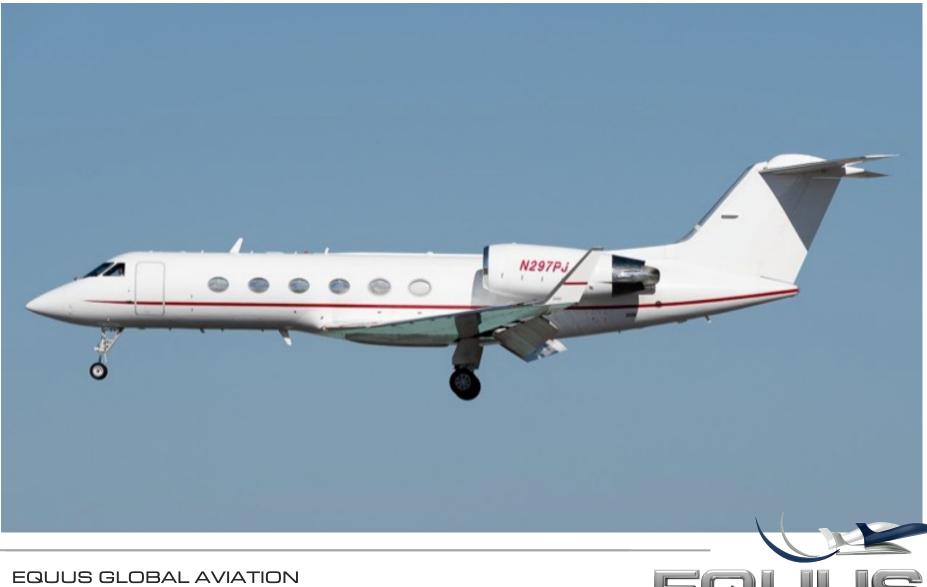

U.S +1 (954) 866-0565 SALES@EQUUSGLOBALAVIATION.COM

AIRFRAME: 16,929 HOURS

11,099 LANDINGS

MAINTENANCE: TO BE DELIVERED WITH A FRESH 72 MONTH INSPECTION

ENGINES: ROLLS ROYCE TAY MK611-8 ENROLLED ON ROLLS ROYCE CORPORATE CARE