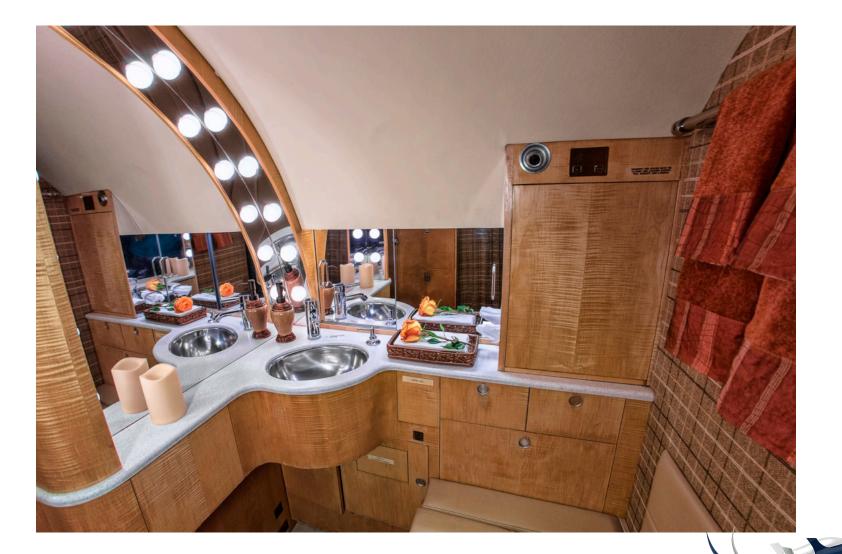

INTERIOR SPACIOUS 14 PASSENGER CONFIGURATION FEATURING A DELUXE AFT GALLEY

- ENTRANCE AREA FWD LAV AND STORAGE CLOSET
- FORWARD CABIN ONE (1) 3-PLACE DIVAN OPPOSING TWO (2) SINGLE SEATS
- MID CABIN TWO (2) PLACE CLUB
- AFT CABIN ONE (1) 4-PLACE CONFERENCE GROUP OPPOSITE ONE (1) PLACE CLUB
- LAVATORY FORWARD AND AFT
- FEATURESSPLIT CABIN FOR PRIVACY, TWO ENCLOSED LAVATORIES, SATALIGHT PHONE, LCD MONITORS,<br/>STEREO SYSTEM, DVD/CD PLAYER, COFFEE MAKER, OVEN AND MICROWAVE, ICE DRAWER,<br/>FLATWARE/CHINA/CRYSTAL STORAGE DRAWERS, WASTE CONTAINER