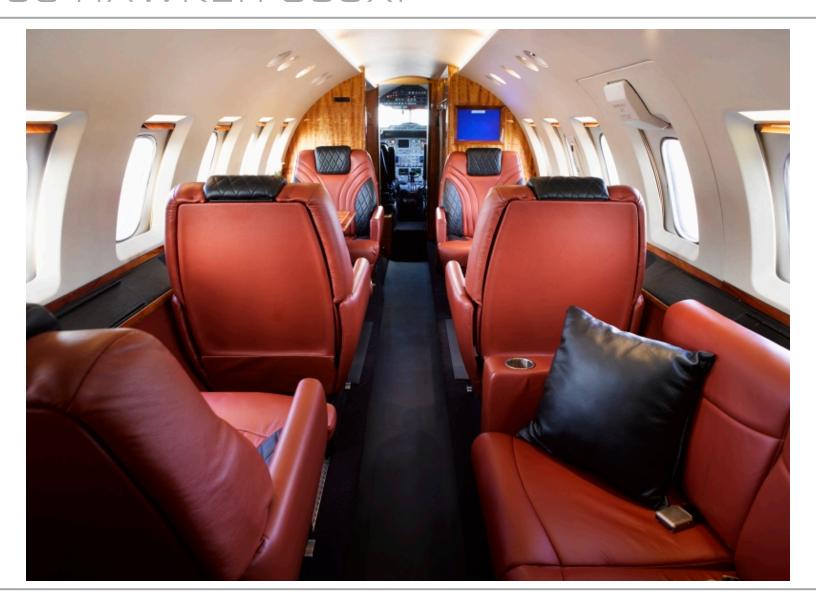

ENGINES ENROLLED ON MSP GOLD AVTRAK MAINTENANCE TRACKING

**INTERIOR: NEW AS OF APRIL 2022** 

THE CABIN FEATURES A SPACIOUS EIGHT (8) PASSENGER FIREBLOCKED INTERIOR WITH A FORWARD FOUR-PLACE CLUB, A SINGLE AFT CHAIR AND A THREE-PLACE DIVAN FINISHED IN BEIGE LEATHER. THE SIDE PANELS ARE COVERED IN A CUSTOM FABRIC WHICH COMPLEMENTS THE NEUTRAL HEADLINERS, EARTH TONE CARPET AND MAPLE HIGH GLOSS WOODWORK. OTHER FEATURES INCLUDE A FORWARD GALLEY, LARGE LUGGAGE BAY AND AFT LAV. NEW SOFT GOODS MARCH 2005.