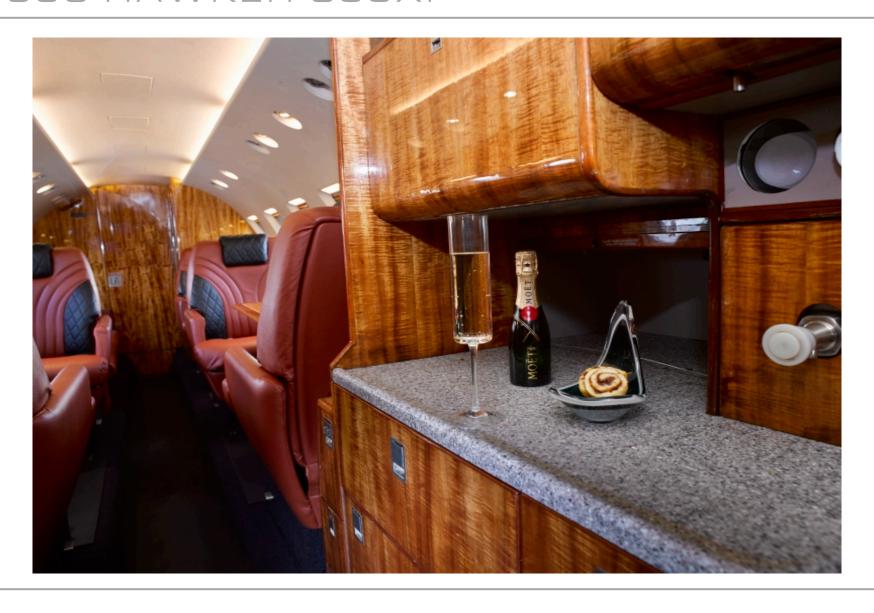

ENGINES ENROLLED ON MSP GOLD AVTRAK MAINTENANCE TRACKING

**INTERIOR: NEW AS OF APRIL 2022** 

THE CABIN FEATURES A SPACIOUS EIGHT (8) PASSENGER FIREBLOCKED INTERIOR WITH A FORWARD FOUR-PLACE CLUB, A SINGLE AFT CHAIR AND A THREE-PLACE DIVAN FINISHED IN BEIGE LEATHER. THE SIDE PANELS ARE COVERED IN A CUSTOM FABRIC WHICH COMPLEMENTS THE NEUTRAL HEADLINERS, EARTH TONE CARPET AND MAPLE HIGH GLOSS WOODWORK. OTHER FEATURES INCLUDE A FORWARD GALLEY, LARGE LUGGAGE BAY AND AFT LAV. NEW SOFT GOODS MARCH 2005.