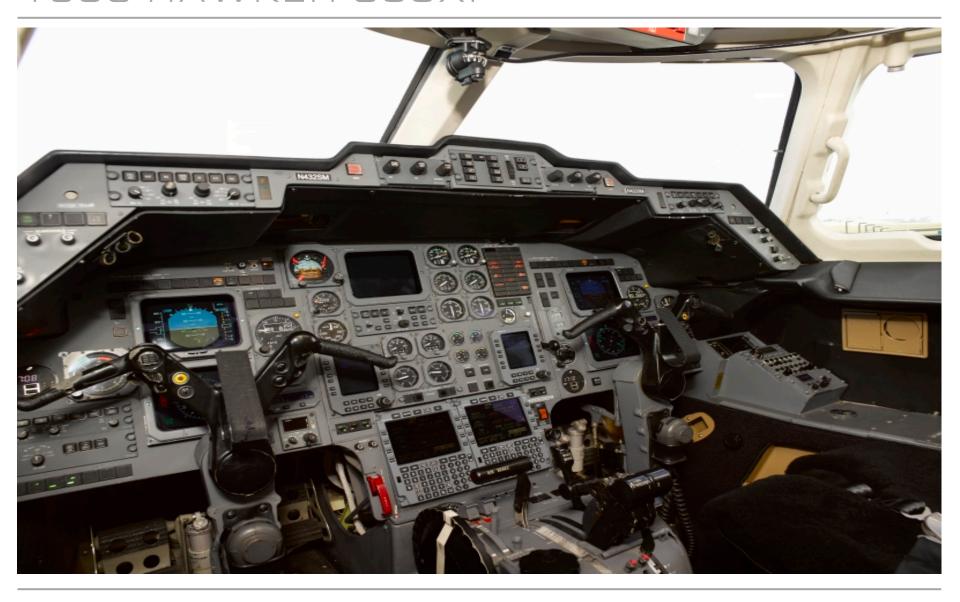

**AVIONICS** 

HONEYWELL SPZ-8000 EFIS HONEYWELL DFZ-800 AUTOPILOT

DUAL HONEYWELL EDZ-818 FLIGHT DIRECTORS HONEYWELL AV-850 COCKPIT AUDIO SYSTEM

DUAL HONEYWELL RCZ-850 COMMS

DUAL HONEYWELL RNZ-850 ADFS

DUAL HONEYWELL RNZ-850 DMES

DUAL HONEYWELL RCZ-850 TRANSPONDERS

DUAL HONEYWELL ADZ-810 ADCS

HONEYWELL TCAS II W/CHANGE 7 HONEYWELL MARK VII EGPWS W/WINDSHEAR

DUAL HONEYWELL NZ-2000 FMS

HONEYWELL AFIS (VHF)

JET STANDBY ATTITUDE INDICATORS

DUAL HONEYWELL 12 CHANNEL GPS

HONEYWELL AA-300 RADIO ALTIMETER

HONEYWELL PRIMUS 870 COLOR RADAR

KING KHF-950 HF W/SELCAL HONEYWELL AHZ-600 ALTITUDE HEADING REF SYSTEM

ARTEX C406-2 ELT ADS-B COMPLIANT – GARMIN