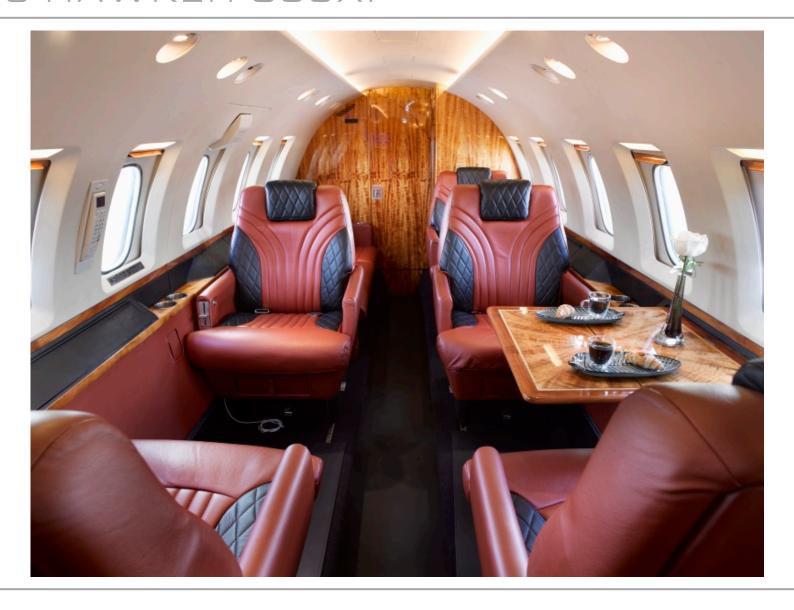

ENGINES ENROLLED ON MSP GOLD AVTRAK MAINTENANCE TRACKING

**INTERIOR: NEW AS OF APRIL 2022** 

THE CABIN FEATURES A SPACIOUS EIGHT (8) PASSENGER FIREBLOCKED INTERIOR WITH A FORWARD FOUR-PLACE CLUB, A SINGLE AFT CHAIR AND A THREE-PLACE DIVAN FINISHED IN BEIGE LEATHER. THE SIDE PANELS ARE COVERED IN A CUSTOM FABRIC WHICH COMPLEMENTS THE NEUTRAL HEADLINERS, EARTH TONE CARPET AND MAPLE HIGH GLOSS WOODWORK. OTHER FEATURES INCLUDE A FORWARD GALLEY, LARGE LUGGAGE BAY AND AFT LAV. NEW SOFT GOODS MARCH 2005.