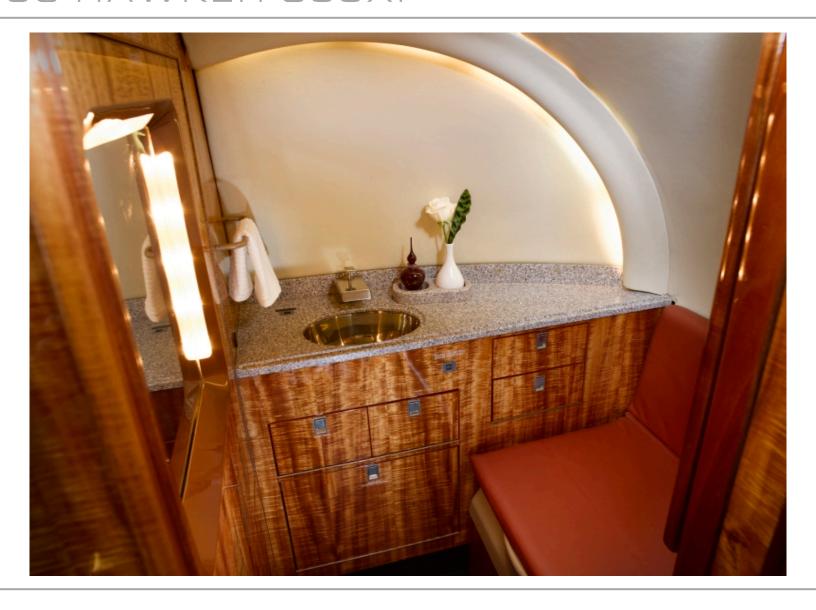

ENGINES ENROLLED ON MSP GOLD AVTRAK MAINTENANCE TRACKING

**INTERIOR: NEW AS OF APRIL 2022** 

THE CABIN FEATURES A SPACIOUS EIGHT (8) PASSENGER FIREBLOCKED INTERIOR WITH A FORWARD FOUR-PLACE CLUB, A SINGLE AFT CHAIR AND A THREE-PLACE DIVAN FINISHED IN BEIGE LEATHER. THE SIDE PANELS ARE COVERED IN A CUSTOM FABRIC WHICH COMPLEMENTS THE NEUTRAL HEADLINERS, EARTH TONE CARPET AND MAPLE HIGH GLOSS WOODWORK. OTHER FEATURES INCLUDE A FORWARD GALLEY, LARGE LUGGAGE BAY AND AFT LAV. NEW SOFT GOODS MARCH 2005.