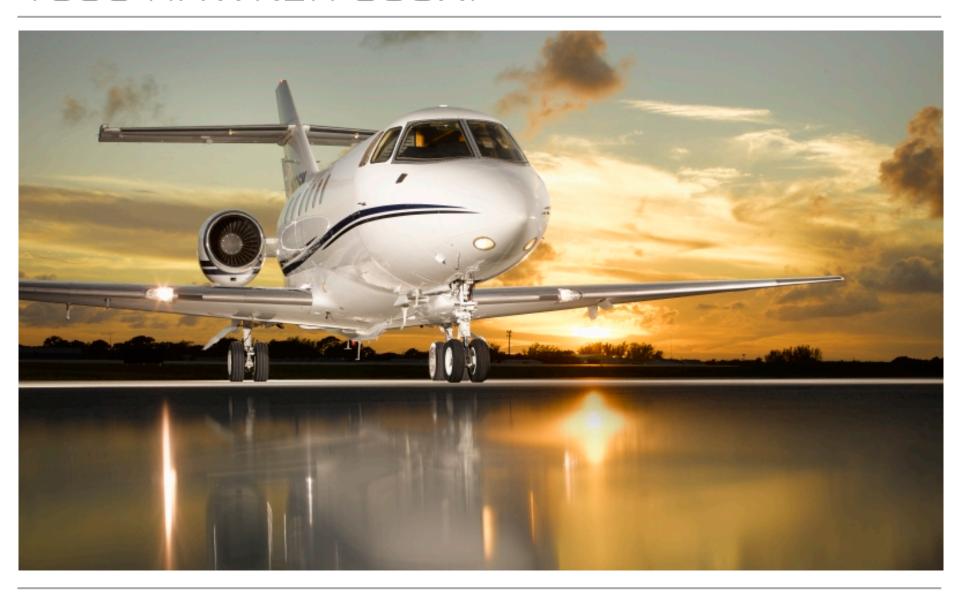

**EXTERIOR: NEW MAY 2014** 

NEW PAINT MAY 2014 BY DUNCAN AVIATION – BATTLE CREEK. OVERALL MATTERHORN WHITE WITH DARK BLUE PEARL, PHANTOM GRAY PEARL AND GRAY ACCENT STRIPES.

**INSPECTIONS: FRESH 12 MONTH INSPECTION** 