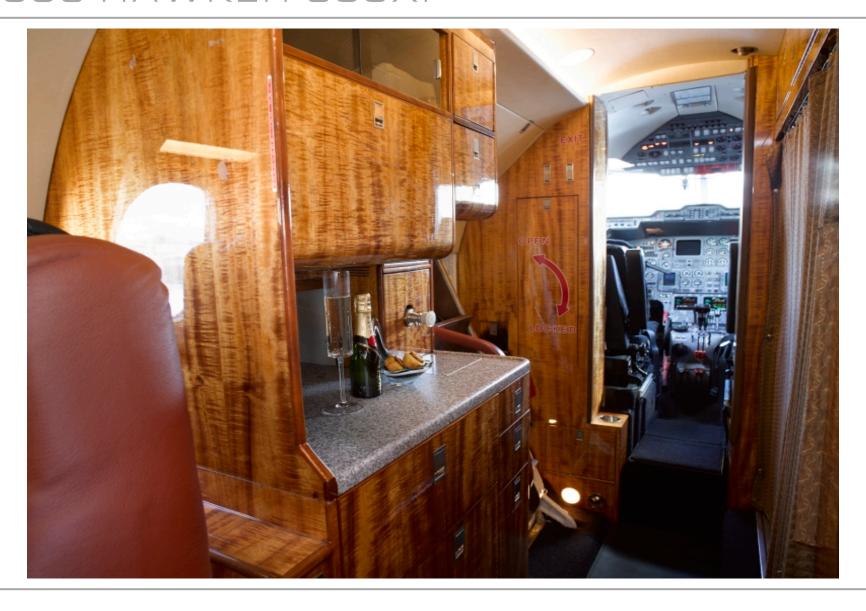

ENGINES ENROLLED ON MSP GOLD AVTRAK MAINTENANCE TRACKING

**INTERIOR: NEW AS OF APRIL 2022** 

THE CABIN FEATURES A SPACIOUS EIGHT (8) PASSENGER FIREBLOCKED INTERIOR WITH A FORWARD FOUR-PLACE CLUB, A SINGLE AFT CHAIR AND A THREE-PLACE DIVAN FINISHED IN BEIGE LEATHER. THE SIDE PANELS ARE COVERED IN A CUSTOM FABRIC WHICH COMPLEMENTS THE NEUTRAL HEADLINERS, EARTH TONE CARPET AND MAPLE HIGH GLOSS WOODWORK. OTHER FEATURES INCLUDE A FORWARD GALLEY, LARGE LUGGAGE BAY AND AFT LAV. NEW SOFT GOODS MARCH 2005.