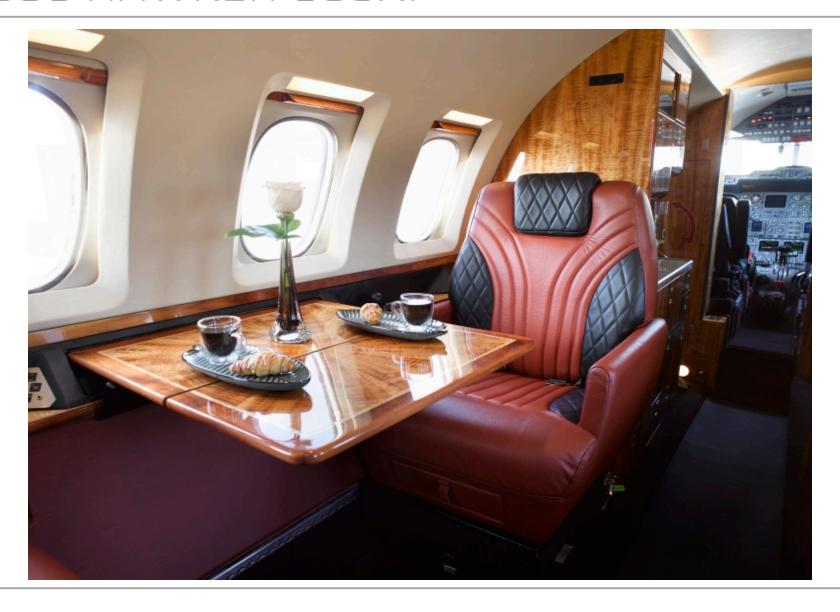

ENGINES ENROLLED ON MSP GOLD AVTRAK MAINTENANCE TRACKING

**INTERIOR: NEW AS OF APRIL 2022** 

THE CABIN FEATURES A SPACIOUS EIGHT (8) PASSENGER FIREBLOCKED INTERIOR WITH A FORWARD FOUR-PLACE CLUB, A SINGLE AFT CHAIR AND A THREE-PLACE DIVAN FINISHED IN BEIGE LEATHER. THE SIDE PANELS ARE COVERED IN A CUSTOM FABRIC WHICH COMPLEMENTS THE NEUTRAL HEADLINERS, EARTH TONE CARPET AND MAPLE HIGH GLOSS WOODWORK. OTHER FEATURES INCLUDE A FORWARD GALLEY, LARGE LUGGAGE BAY AND AFT LAV. NEW SOFT GOODS MARCH 2005.