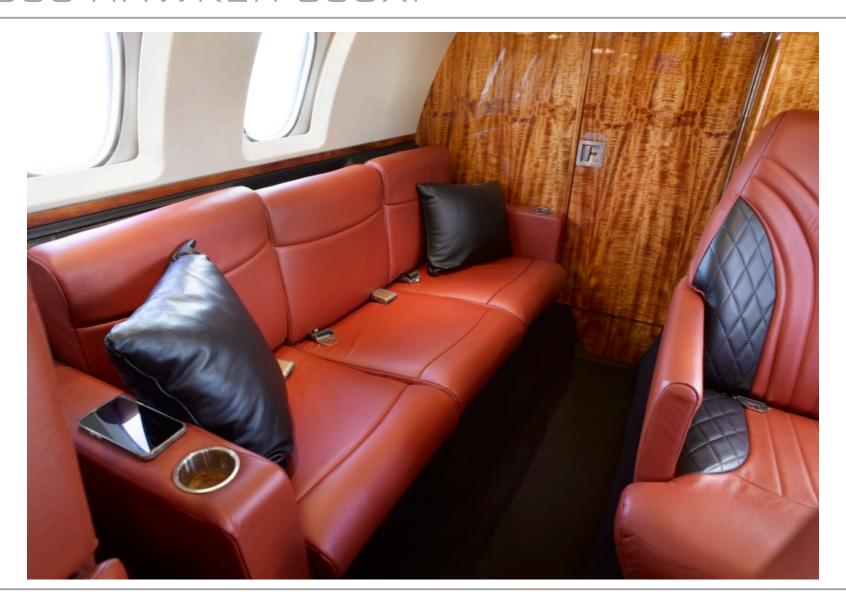

ENGINES ENROLLED ON MSP GOLD AVTRAK MAINTENANCE TRACKING

**INTERIOR: NEW AS OF APRIL 2022** 

THE CABIN FEATURES A SPACIOUS EIGHT (8) PASSENGER FIREBLOCKED INTERIOR WITH A FORWARD FOUR-PLACE CLUB, A SINGLE AFT CHAIR AND A THREE-PLACE DIVAN FINISHED IN BEIGE LEATHER. THE SIDE PANELS ARE COVERED IN A CUSTOM FABRIC WHICH COMPLEMENTS THE NEUTRAL HEADLINERS, EARTH TONE CARPET AND MAPLE HIGH GLOSS WOODWORK. OTHER FEATURES INCLUDE A FORWARD GALLEY, LARGE LUGGAGE BAY AND AFT LAV. NEW SOFT GOODS MARCH 2005.